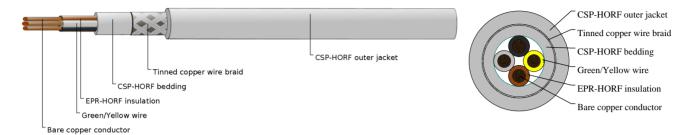

## **CABLE CONSTRUCTION**

- Fine bare copper strands
- Stranding to BS 6360 CL-5 or IEC 60228 CL-5
- EPR insulation
- CSP(Chlorosulphonated Polyethylene), HOFR (Heat and Oil Resistant and Flame Retardant) bedding
- TCWB(tinned copper wire braid)
- CSP(Chlorosulphonated Polyethylene), HOFR (Heat and Oil Resistant and Flame Retardant) sheath